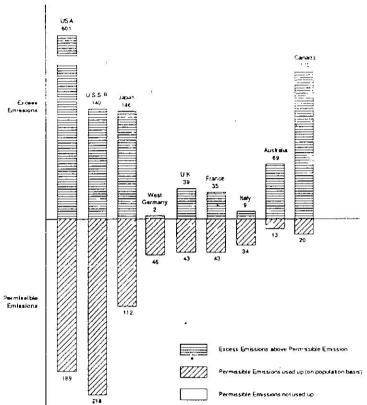

Despite this, efforts are on to make countries of the South pay a disproportionate price for protecting the global environment. This must be resisted.

<sup>5. &</sup>lt;u>Global Warming in an Unequal World</u>, 1991, Anil Agarwal & Sunita Narain, Centre for Science & Environment, New Delhi, p 1.

<sup>6.</sup> Ibid, p 10. Also see Tables I-XVIII. The differing sets of data reflect the varied approaches to the problem.

The Question of Sovereignty

Using the slogan that the earth is under threat, there is an effort to interfere in the sovereignty of nation states. Economically and militarily powerful countries of the North, who in any case were, and continue to be, the main culprits, hold out explicit and implicit threats of trade sanctions, credit squeeze, and even worse, if countries of the South do not conform to their dictates. They pick and choose the issues that require "global co-operation", determine the method in which such "co-operation" must be evoked, and then crack the whip. Such tendencies must also be resisted.