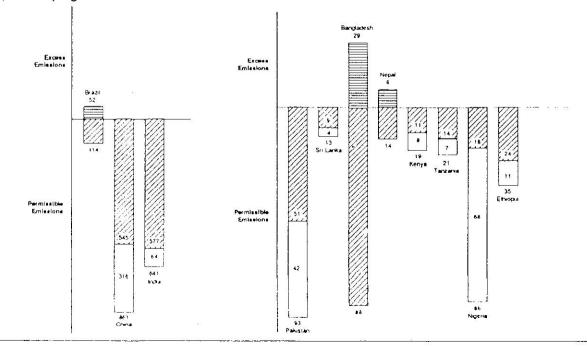

Despite this, efforts are on to make countries of the South pay a disproportionate price for protecting the global environment. This must be resisted.

<sup>5. &</sup>lt;u>Global Warming in an Unequal World</u>, 1991, Anil Agarwal & Sunita Narain, Centre for Science & Environment, New Delhi, p 1.

<sup>6.</sup> Ibid, p 10. Also see Tables I-XVIII. The differing sets of data reflect the varied approaches to the problem.

The Question of Sovereignty

Using the slogan that the earth is under threat, there is an effort to interfere in the sovereignty of nation states. Economically and militarily powerful countries of the North, who in any case were, and continue to be, the main culprits, hold out explicit and implicit threats of trade sanctions, credit squeeze, and even worse, if countries of the South do not conform to their dictates. They pick and choose the issues that require "global co-operation", determine the method in which such "co-operation" must be evoked, and then crack the whip. Such tendencies must also be resisted.