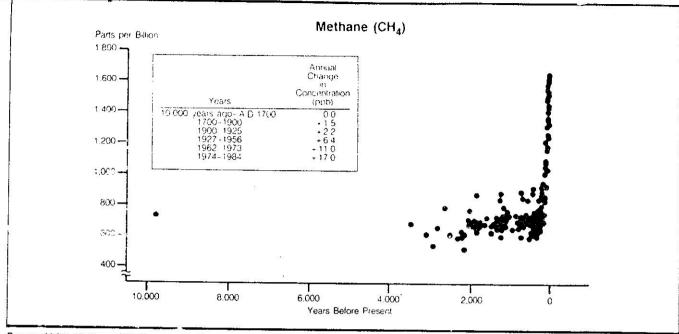

Global Warming

It is because of the presence of Carbon dioxide, methane, and other green house gases in the atmosphere that the Earth is not a lifeless, cold and barren place. These gases form a "green house" around the Earth, retaining some of the heat that is radiated off the surface of the Earth.

For more information please see:

Saving The Ozone Layer: A Global Task, 1990, The Swedish Society for Conservation of Nature; Action on Ozone, 1989, UNEP;

However, over the past century, due to the burning of fossil fuels and deforestation, the quantity of green house gases has grown by 2 about 50%. The release of CFCs into the atmosphere has also aggravated the green house effect. If the increase of green house gases continue, it is anticipated that global temperatures will rise. This, in turn, might melt the polar ice-caps, consequently submerging many of the low lying coastal areas around the world. It might also significantly affect climates, especially rainfall patterns, and the fauna & flora of the world.