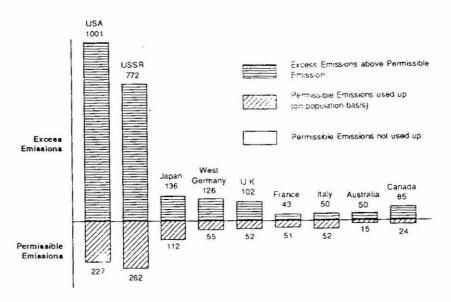

Despite this, efforts are on to make countries of the South pay a disproportionate price for protecting the global environment. This must be resisted.

<sup>5. &</sup>lt;u>Global Warming in an Unequal World</u>, 1991, Anil Agarwal & Sunita Narain, Centre for Science & Environment, New Delhi, p 1.

<sup>6.</sup> Ibid, p 10. Also see Tables I-XVIII. The differing sets of data reflect the varied approaches to the problem.

The Question of Sovereignty

Using the slogan that the earth is under threat, there is an effort to interfere in the sovereignty of nation states. Economically and militarily powerful countries of the North, who in any case were, and continue to be, the main culprits, hold out explicit and implicit threats of trade sanctions, credit squeeze, and even worse, if countries of the South do not conform to their dictates. They pick and choose the issues that require "global co-operation", determine the method in which such "co-operation" must be evoked, and then crack the whip. Such tendencies must also be resisted.