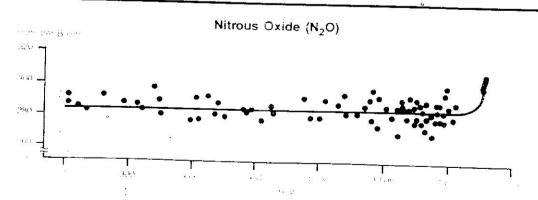

Global Warming

It is because of the presence of Carbon dioxide, methane, and other green house gases in the atmosphere that the Earth is not a lifeless, cold and barren place. These gases form a "green house" around the Earth, retaining some of the heat that is radiated off the surface of the Earth.

For more information please see:

Saving The Ozone Layer: A Global Task, 1990, The Swedish Society for Conservation of Nature; Action on Ozone, 1989, UNEP;

However, over the past century, due to the burning of fossil fuels and deforestation, the quantity of green house gases has grown by 2 about 50%. The release of CFCs into the atmosphere has also aggravated the green house effect. If the increase of green house gases continue, it is anticipated that global temperatures will rise. This, in turn, might melt the polar ice-caps, consequently submerging many of the low lying coastal areas around the world. It might also significantly affect climates, especially rainfall patterns, and the fauna & flora of the world.