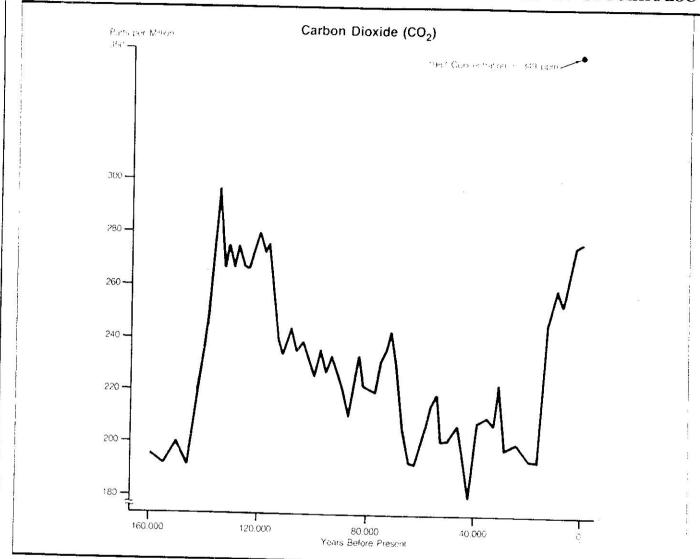

Global Warming

It is because of the presence of Carbon dioxide, methane, and other green house gases in the atmosphere that the Earth is not a lifeless, cold and barren place. These gases form a "green house" around the Earth, retaining some of the heat that is radiated off the surface of the Earth.

For more information please see:

Saving The Ozone Layer: A Global Task, 1990, The Swedish Society for Conservation of Nature; Action on Ozone, 1989, UNEP;

However, over the past century, due to the burning of fossil fuels and deforestation, the quantity of green house gases has grown by 2 about 50%. The release of CFCs into the atmosphere has also aggravated the green house effect. If the increase of green house gases continue, it is anticipated that global temperatures will rise. This, in turn, might melt the polar ice-caps, consequently submerging many of the low lying coastal areas around the world. It might also significantly affect climates, especially rainfall patterns, and the fauna & flora of the world.