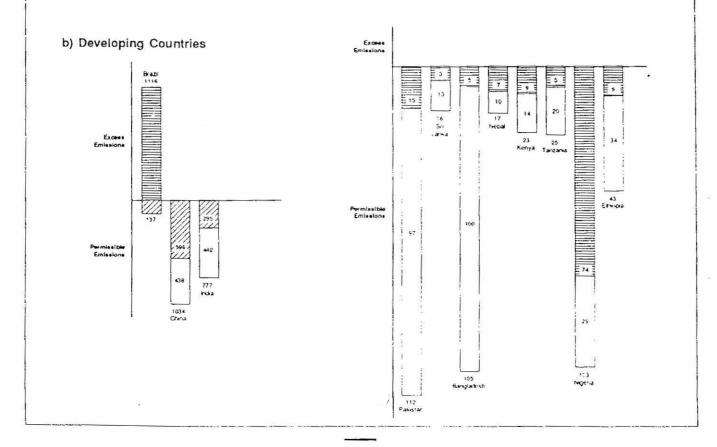

The Question of Justice

The problems leading to ozone depletion and the build up of green house gases, have a historical genesis. In effect, it is the industrialised nations who have contributed the most. Even at present, India and China, with over a third of the world's population, produce only 2% of the chemicals responsible for ozone depletion. Similarly, according to current calculations, though India had 16.2% of the world's population in 1990, it produced only 6% of the carbon dioxide and 14.4% of the methane that is absorbed by the earth's ecological system. This is also true for many of the other countries of the South.

Also, these problems are a result of the historical accumulation of ozone depleting and green house gases in the atmosphere.

The historical contribution of these gases by the industrialised nations is even greater.

Despite this, efforts are on to make countries of the South pay a disproportionate price for protecting the global environment. This must be resisted.

<sup>5. &</sup>lt;u>Global Warming in an Unequal World</u>, 1991, Anil Agarwal & Sunita Narain, Centre for Science & Environment, New Delhi, p 1.