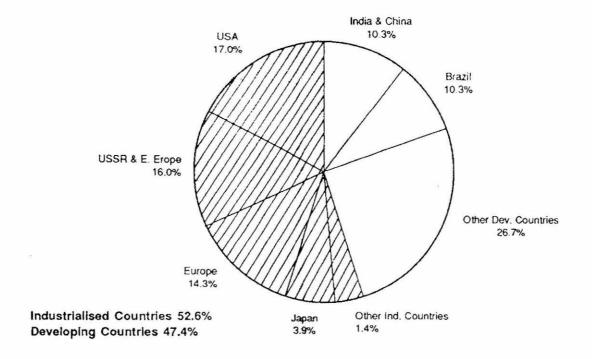

The Question of Justice

The problems leading to ozone depletion and the build up of green house gases, have a historical genesis. In effect, it is the industrialised nations who have contributed the most. Even at present, India and China, with over a third of the world's population, produce only 2% of the chemicals responsible for ozone depletion. Similarly, according to current calculations, though India had 16.2% of the world's population in 1990, it produced only 6% of the carbon dioxide and 14.4% of the methane that is absorbed by the earth's ecological system. This is also true for many of the other countries of the South.