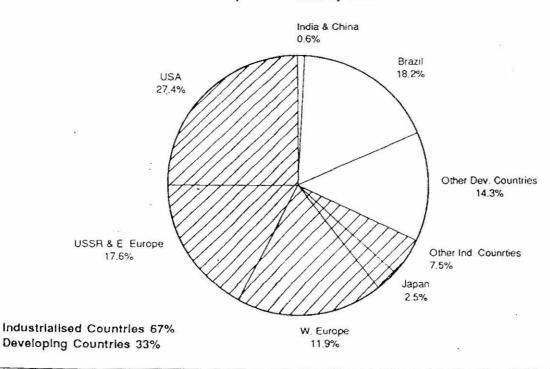

The Question of Justice

The problems leading to ozone depletion and the build up of green house gases, have a historical genesis. In effect, it is the industrialised nations who have contributed the most. Even at present, India and China, with over a third of the world's population, produce only 2% of the chemicals responsible for ozone depletion. Similarly, according to current calculations, though India had 16.2% of the world's population in 1990, it produced only 6% of the carbon dioxide and 14.4% of the methane that is absorbed by the earth's ecological system. This is also true for many of the other countries of the South.